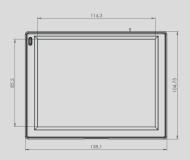

## TECHNICAL DRAWINGS

## VUSION 6.0 BWR

| TECHNI | DETVII | C |
|--------|--------|---|
|        |        |   |

| Product code                   | R60U01, R60A01, R60D01                   |  |
|--------------------------------|------------------------------------------|--|
| Dimensions (mm)                | 138.1 x 104.7 x 12.4 (without LED and    |  |
|                                | Easy-lock)                               |  |
| Display technology             | Full graphic E-ink display               |  |
| Active display area (mm)       | 114.9 x 85.79                            |  |
| Resolution (pixels)            | 600 × 448                                |  |
| Pixel density                  | 128 DPI                                  |  |
| Pixel colors                   | Black/white/red                          |  |
| Viewing angle                  | Nearly 180°                              |  |
| Usable pages                   | 4                                        |  |
| Label updates/hour/AP (CE/FCC) | 750 per datachannel, 3 channels max      |  |
| Operating temperature          | 10 °C to 40 °C                           |  |
| Battery                        | 3 × CR2450                               |  |
| Battery lifetime               | 5 years (2 updates/day)*                 |  |
| Encryption                     | 128-bit AES                              |  |
| Compliance                     | CE, ROHS, FCC/IC                         |  |
| Packaging unit                 | 40 labels/box                            |  |
| Active NFC                     | Yes                                      |  |
| LED                            | 1×white, 1 RGB                           |  |
| ESL operating frequency        | CE 868.0 - 869.8, FCC 921.525 - 926.475, |  |
|                                | China 781.100 – 782.900                  |  |
|                                | *For details see product specification   |  |