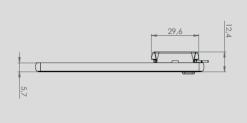

## TECHNICAL DRAWINGS

## VUSION 6.0 BWR

| TECHNI | DETVII | C |
|--------|--------|---|
|        |        |   |

| Product code                   | R60U01, R60A01, R60D01                   |  |
|--------------------------------|------------------------------------------|--|
| Dimensions (mm)                | 138.1 x 104.7 x 12.4 (without LED and    |  |
|                                | Easy-lock)                               |  |
| Display technology             | Full graphic E-ink display               |  |
| Active display area (mm)       | 114.9 x 85.79                            |  |
| Resolution (pixels)            | 600 × 448                                |  |
| Pixel density                  | 128 DPI                                  |  |
| Pixel colors                   | Black/white/red                          |  |
| Viewing angle                  | Nearly 180°                              |  |
| Usable pages                   | 4                                        |  |
| Label updates/hour/AP (CE/FCC) | 750 per datachannel, 3 channels max      |  |
| Operating temperature          | 10 °C to 40 °C                           |  |
| Battery                        | 3 × CR2450                               |  |
| Battery lifetime               | 5 years (2 updates/day)*                 |  |
| Encryption                     | 128-bit AES                              |  |
| Compliance                     | CE, ROHS, FCC/IC                         |  |
| Packaging unit                 | 40 labels/box                            |  |
| Active NFC                     | Yes                                      |  |
| LED                            | 1×white, 1 RGB                           |  |
| ESL operating frequency        | CE 868.0 - 869.8, FCC 921.525 - 926.475, |  |
|                                | China 781.100 – 782.900                  |  |
|                                | *For details see product specification   |  |